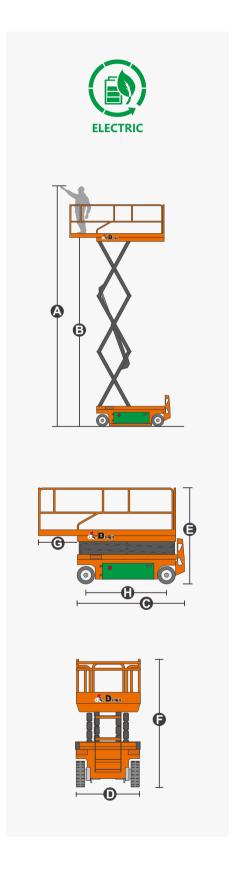

## **SPECIFICATIONS**

| Dimension                        | Metric       | British         |
|----------------------------------|--------------|-----------------|
| Max. Working Height 🛕            | 8.00m        | 26ft 3in        |
| Max. Platform Height 📵           | 6.00m        | 19ft 8in        |
| Overall Length <b>©</b>          | 2.48m        | 8ft 2in         |
| Overall Width <b>()</b>          | 0.83m        | 2ft 9in         |
| Overall Height(Rails Up)         | 2.23m        | 7ft 4in         |
| Overall Height(Rails Down)       | 1.77m        | 5ft 10in        |
| Platform Size(Length ×Width)     | 2.27m×0.81m  | 7ft 5in×2ft 8in |
| Platform Extension Size <b>©</b> | 0.90m        | 2ft 11in        |
| Ground Clearance(Stowed/Raised)  | 0.10m/0.019m | 4in/1in         |
| Wheelbase <b>(</b>               | 1.87m        | 6ft 2in         |
| Turning Radius(Inside/Outside)   | 0m/2.10m     | 0in/6ft 11in    |
| Tyres                            | φ381×127mm   | φ381×127mm      |

| 408kg       | 900lb                                     |
|-------------|-------------------------------------------|
| 113kg       | 249lb                                     |
| 2/1         | 2/1                                       |
| 25%         | 25%                                       |
| 6.0km/h     | 3.73mph                                   |
| 0.8km/h     | 0.50mph                                   |
| X-1.5°/Y-3° | X-1.5°/Y-3°                               |
| 30/43sec    | 30/43sec                                  |
|             | 113kg 2/1 25% 6.0km/h 0.8km/h X-1.5°/Y-3° |

| Weight         |        |        |  |
|----------------|--------|--------|--|
| Overall Weight | 2160kg | 4761lb |  |

| Power           |                |                |
|-----------------|----------------|----------------|
| Hydraulic Tank  | 20L            | 5.3gal         |
| Lithium Battery | 28.8V/150Ah    | 28.8V/150Ah    |
| Charger         | 28V/30A        | 28V/30A        |
| Driving Motor   | 2×15VAC/0.87kW | 2×15VAC/0.87kW |
| Lifting Motor   | 15VAC/3.42kW   | 15VAC/3.42kW   |