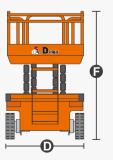

# **SPECIFICATIONS**

| Dimension                        | Metric       | British         |
|----------------------------------|--------------|-----------------|
| Max. Working Height              | 10.00m       | 32ft 10in       |
| Max. Platform Height 🕒           | 8.00m        | 26ft 3in        |
| Overall Length 🕒                 | 2.48m        | 8ft 2in         |
| Overall Width <b>D</b>           | 1.15m        | 3ft 9in         |
| Overall Height(Rails Up)         | 2.36m        | 7ft 9in         |
| Overall Height(Rails Down)       | 1.83m        | 6ft             |
| Platform Size(Length ×Width)     | 2.27m×1.12m  | 7ft 5in×3ft 8in |
| Platform Extension Size <b>G</b> | 0.90m        | 2ft 11in        |
| Ground Clearance(Stowed/Raised)  | 0.10m/0.019m | 4in/1in         |
| Wheelbase 🕀                      | 1.87m        | 6ft 2in         |
| Turning Radius(Inside/Outside)   | 0m/2.10m     | 0in/6ft 11in    |
| Tyres                            | φ381×127mm   | φ381×127mm      |