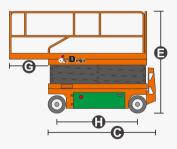

# **SPECIFICATIONS**

| Dimension                        | Metric       | British         |
|----------------------------------|--------------|-----------------|
| Max. Working Height              | 10.00m       | 32ft 10in       |
| Max. Platform Height 🕒           | 8.00m        | 26ft 3in        |
| Overall Length 🕒                 | 2.48m        | 8ft 2in         |
| Overall Width <b>D</b>           | 1.15m        | 3ft 9in         |
| Overall Height(Rails Up)         | 2.36m        | 7ft 9in         |
| Overall Height(Rails Down)       | 1.83m        | 6ft             |
| Platform Size(Length ×Width)     | 2.27m×1.12m  | 7ft 5in×3ft 8in |
| Platform Extension Size <b>G</b> | 0.90m        | 2ft 11in        |
| Ground Clearance(Stowed/Raised)  | 0.10m/0.019m | 4in/1in         |
| Wheelbase 🕀                      | 1.87m        | 6ft 2in         |
| Turning Radius(Inside/Outside)   | 0m/2.10m     | 0in/6ft 11in    |
| Tyres                            | φ381×127mm   | φ381×127mm      |