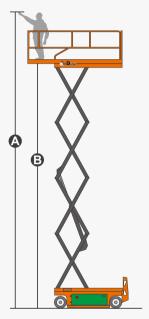

# **SPECIFICATIONS**

| Dimension                        | Metric       | British         |
|----------------------------------|--------------|-----------------|
| Max. Working Height              | 10.00m       | 32ft 10in       |
| Max. Platform Height 🕒           | 8.00m        | 26ft 3in        |
| Overall Length 🕒                 | 2.48m        | 8ft 2in         |
| Overall Width <b>D</b>           | 1.15m        | 3ft 9in         |
| Overall Height(Rails Up)         | 2.36m        | 7ft 9in         |
| Overall Height(Rails Down)       | 1.83m        | 6ft             |
| Platform Size(Length ×Width)     | 2.27m×1.12m  | 7ft 5in×3ft 8in |
| Platform Extension Size <b>G</b> | 0.90m        | 2ft 11in        |
| Ground Clearance(Stowed/Raised)  | 0.10m/0.019m | 4in/1in         |
| Wheelbase 🕀                      | 1.87m        | 6ft 2in         |
| Turning Radius(Inside/Outside)   | 0m/2.10m     | 0in/6ft 11in    |
| Tyres                            | φ381×127mm   | φ381×127mm      |