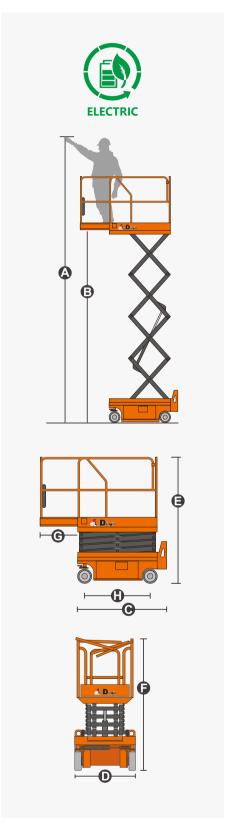

## **SPECIFICATIONS**

| Size                             | Metric       | British         |
|----------------------------------|--------------|-----------------|
| Max. Working Height <b>A</b>     | 6.50m        | 21ft 4in        |
| Max. Platform Height <b>B</b>    | 4.50m        | 14ft 9in        |
| Overall Length <b>©</b>          | 1.58m        | 5ft 2in         |
| Overall Width <b>D</b>           | 0.76m        | 2ft 6in         |
| Overall Height(Rails Up)         | 2.05m        | 6ft 9in         |
| Overall Height(Rails Down)       | 1.68m        | 5ft 6in         |
| Platform Size(Length×Width)      | 1.44m×0.74m  | 4ft 9in×2ft 5in |
| Platform Extension Size <b>©</b> | 0.60m        | 2ft             |
| Ground Clearance(Stowed/Raised)  | 0.07m/0.016m | 3in/1in         |
| Wheelbase <b>(</b>               | 1.12m        | 3ft 8in         |
| Turning Radius(Inside/Outside)   | 0m/1.30m     | 0m/4ft 3in      |
| Tyres                            | Ф305×100mm   | Ф305×100mm      |

| Performance                     |             |             |
|---------------------------------|-------------|-------------|
| S.W.L                           | 230kg       | 507lb       |
| S.W.L On Extension              | 113kg       | 249lb       |
| Max. Occupants (Indoor/Outdoor) | 2/1         | 2/1         |
| Gradeability                    | 25%         | 25%         |
| Travel Speed(Stowed)            | 4.5km/h     | 2.80mph     |
| Travel Speed(Raised)            | 0.6km/h     | 0.37mph     |
| Max. Working Slope              | X-1.5°/Y-3° | X-1.5°/Y-3° |
| Up/Down Speed                   | 22/20sec    | 22/20sec    |
|                                 |             |             |

| Weight         |        |        |
|----------------|--------|--------|
| Overall Weight | 1200kg | 2646lb |
|                |        |        |

| Power          |               |               |
|----------------|---------------|---------------|
| Hydraulic Tank | 3.5L          | 0.9gal        |
| Battery        | 24V/115Ah     | 24V/115Ah     |
| Charger        | 24V/15A       | 24V/15A       |
| Driving Motor  | 2×24VDC/0.5kW | 2×24VDC/0.5kW |
| Lifting Motor  | 24VDC/2.2kW   | 24VDC/2.2kW   |