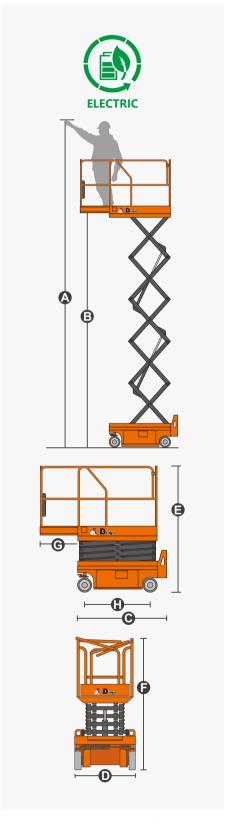

## **SPECIFICATIONS**

| Metric       | British                                                                                    |
|--------------|--------------------------------------------------------------------------------------------|
| 7.60m        | 24ft 11in                                                                                  |
| 5.60m        | 18ft 5in                                                                                   |
| 1.37m        | 4ft 6in                                                                                    |
| 1.52m        | 5ft                                                                                        |
| 0.81m        | 2ft 8in                                                                                    |
| 2.01m        | 6ft 7in                                                                                    |
| 1.65m        | 5ft 5in                                                                                    |
| 1.37m×0.70m  | 4ft 6in×2ft 4in                                                                            |
| 0.60m        | 2ft                                                                                        |
| 0.06m/0.015m | 2in/1in                                                                                    |
| 1.13m        | 3ft 8in                                                                                    |
| 0.45m/1.60m  | 1ft 6in/5ft 3in                                                                            |
| φ230×100mm   | φ230×100mm                                                                                 |
|              | 7.60m 5.60m 1.37m 1.52m 0.81m 2.01m 1.65m 1.37m×0.70m 0.60m 0.06m/0.015m 1.13m 0.45m/1.60m |