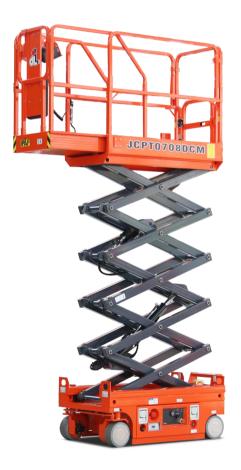

/15A<br>2×24VDC/0.5kW |



**CE EN 280** 



Self-propelled Scissor Lifts



## **FEATURES**

## Standard Items

- Proportional Joystick Controls
- Self-Locking Gates
- One-Way Platform Extension Deck
- Drivable At Full Height
- Non-Marking Tyres
- Two-Wheel Drive
- Two-Wheel Steering
- Automatic Braking System
- Emergency Descent System
- Tubing Explosion-Proof System
- Onboard Fault Diagnostic System
- Tilt Alarm
- Motion Alarm
- Horn
- Hour Meter
- Safety Arm For Troubleshooting
- Standard Transport Forklift Holes
- Charging Protection System
- Flashing LED Beacon
- Foldable Guard Rails
- Automatic Pothole Protection
- Drive Enable
- · Charging Indicator
- Manual Brake Release
- Lanyard Attachment Point
- Tie-Down And Lifting Points
- Platform Load Sense System
- Emergency Stop Button



## ZHEJIANG DINGLI MACHINERY CO., LTD.

Address: No.188 Qihang Road, Deqing, Zhejiang P.R.C 313219

Telephone: +86(572)8681688 E-Mail: export@cndingli.com Https://en.cndingli.com